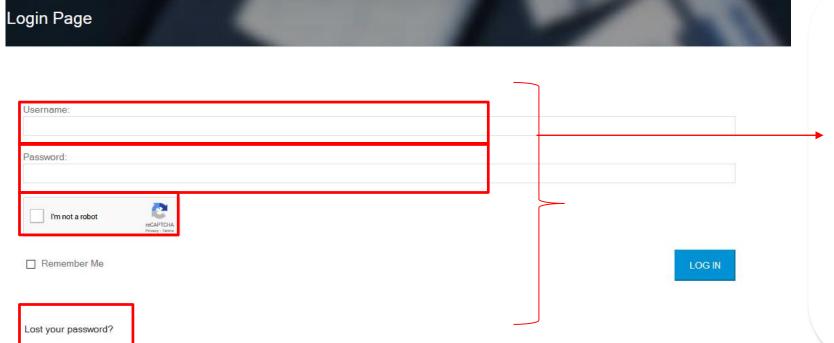

### Please

- key in your username
- key in your password
- tick 'I'm not a robot' before press log in
- reset your password

If you encounter any login issues, please email to

marketing-sg@i-sprint.com