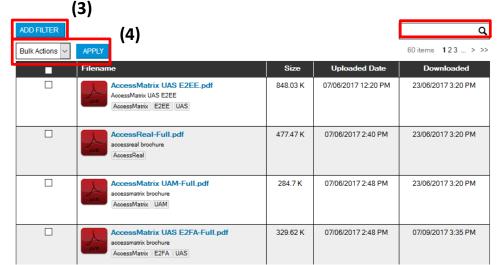

### **Global Partner Portal**

- (1) You can view the available materials by
  - All resources
  - Brochures
  - Whitepapers/ Reports
  - Case Studies
  - Videos
  - i-Sprint Templates
- (2) Search
  You can search the page by typing key words in this field.
- (3) Add Filter
  You can filter the materials by category, tag or date.
- (4) Bulk Action Download
  You may select multiple materials, choose
  download from bulk action field and key Apply
  to download selected materials in one click.