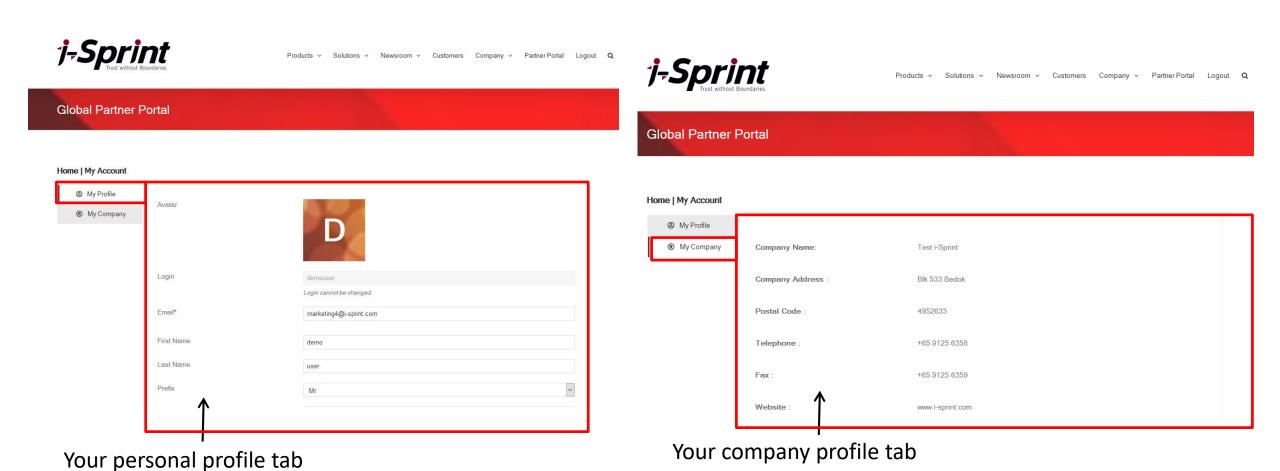

### **ACCOUNT PAGE**

### **Account Page**

Currently you are able to edit your personal profile but if you need to amend company profile, please email the change request to <a href="marketing-sg@i-sprint.com">marketing-sg@i-sprint.com</a>